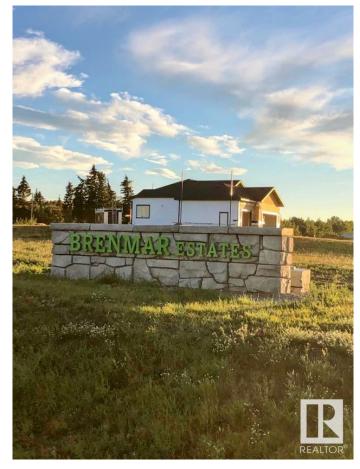

### \$246,750

0 Bedroom, 0.00 Bathroom, Rural on 2.17 Acres

Brenmar Estates, Rural Parkland County, AB

Beautiful acreage living on 2 acre lots.

Convenient location - 6 MIN to Spruce Grove.

ONLY 20 MIN to Edmonton. Majority of lots have WALKOUT BASEMENT potential and are surrounded by natural trees and forest for added privacy. Built on a brand new paved Campsite Road, several lots have shop and secondary garage potential. Power and gas are at the property line. Enjoy a perfect combination of country living in a architecturally controlled subdivision with quick access to Spruce Grove, St. Albert and Edmonton.

## **Community Information**

Address 31 54104 Rr 274

Area Rural Parkland County

Subdivision Brenmar Estates

City Rural Parkland County

County ALBERTA

Province AB

Postal Code T7X 3S4