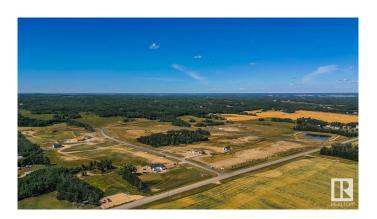

### \$246,750

0 Bedroom, 0.00 Bathroom, Rural on 2.17 Acres

Brenmar Estates, Rural Parkland County, AB

Beautiful acreage living on 2 acre lots.

Convenient location - 6 MIN to Spruce Grove.

ONLY 20 MIN to Edmonton. Majority of lots have WALKOUT BASEMENT potential and are surrounded by natural trees and forest for added privacy. Built on a brand new paved Campsite Road, several lots have shop and secondary garage potential. Power and gas are at the property line. Enjoy a perfect combination of country living in a architecturally controlled subdivision with quick access to Spruce Grove, St. Albert and Edmonton.

## **Exterior**

Exterior Features Backs Onto Park/Trees, Corner, Environmental Reserve, Flat Site, See

Remarks, Street Lighting