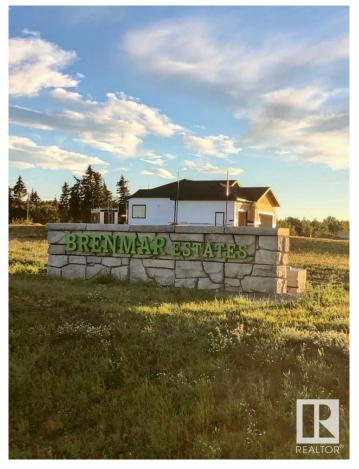

## \$231,000

0 Bedroom, 0.00 Bathroom, Rural on 2.17 Acres

Brenmar Estates, Rural Parkland County, AB

Beautiful acreage living on 2 acre lots.

Convenient location - 6 MIN to Spruce Grove.

ONLY 20 MIN to Edmonton. Majority of lots have WALKOUT BASEMENT potential and are surrounded by natural trees and forest for added privacy. Built on a brand new paved Campsite Road, several lots have shop and secondary garage potential. Power and gas are at the property line. Enjoy a perfect combination of country living in a architecturally controlled subdivision with quick access to Spruce Grove, St. Albert and Edmonton.

# **Community Information**

Address 30 54104 Rr 274

Area Rural Parkland County

Subdivision Brenmar Estates

City Rural Parkland County

County ALBERTA

Province AB

Postal Code T7X 3S4