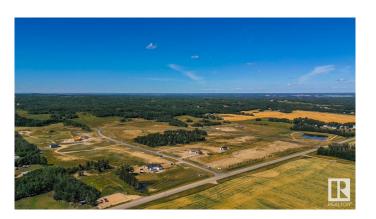

## \$231,000

0 Bedroom, 0.00 Bathroom, Rural on 2.17 Acres

Brenmar Estates, Rural Parkland County, AB

Beautiful acreage living on 2 acre lots.

Convenient location - 6 MIN to Spruce Grove.

ONLY 20 MIN to Edmonton. Majority of lots have WALKOUT BASEMENT potential and are surrounded by natural trees and forest for added privacy. Built on a brand new paved Campsite Road, several lots have shop and secondary garage potential. Power and gas are at the property line. Enjoy a perfect combination of country living in a architecturally controlled subdivision with quick access to Spruce Grove, St. Albert and Edmonton.