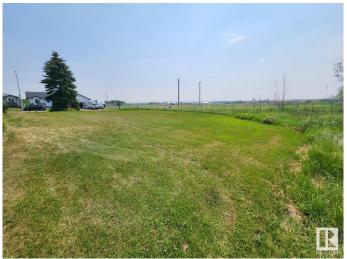

## \$59,000

0 Bedroom, 0.00 Bathroom, Single Family on 0.14 Acres

New Sarepta, New Sarepta, AB

Spacious lot to build your dream home in the Town of New Sarepta! Situated at the end of Sportsview Drive, backing schools, walking path & parks. Power, gas, water and sewer at property line. 30 minutes or less to South Edmonton, Leduc, Sherwood park and the airport.