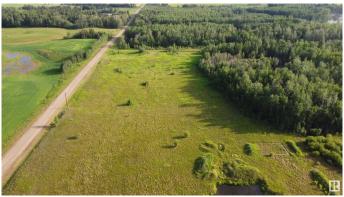

#### \$689,000

0 Bedroom, 0.00 Bathroom, Rural on 161.00 Acres

Lac Ste Anne, Rural Lac Ste. Anne County, AB

161 Acres of land currently zoned industrial that fronts onto Highway 43 and R.R. 44 located in Lac Ste Anne Business Park.
Sellers have a preliminary subdivision plan for 3 stages of residential and 1 stage of industrial that includes 7 industrial lots ranging from 0.99 to 1.30 hectares (2.44 to 3.21 acres) that front onto Highway 43, which could also be consolidated to make larger lots. Power and gas are available at the property line with a service road that runs parallel to the Highway. (30045401)

### **Exterior**

Exterior Features Flat Site, Subdividable Lot