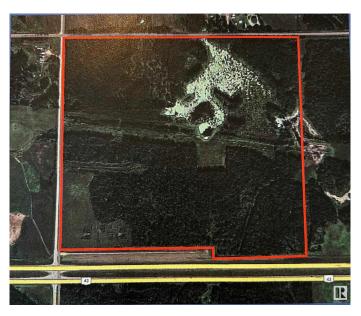

#### \$689,000

0 Bedroom, 0.00 Bathroom, Rural on 161.00 Acres

Lac Ste Anne, Rural Lac Ste. Anne County, AB

161 Acres of land currently zoned industrial that fronts onto Highway 43 and R.R. 44 located in Lac Ste Anne Business Park.
Sellers have a preliminary subdivision plan for 3 stages of residential and 1 stage of industrial that includes 7 industrial lots ranging from 0.99 to 1.30 hectares (2.44 to 3.21 acres) that front onto Highway 43, which could also be consolidated to make larger lots. Power and gas are available at the property line with a service road that runs parallel to the Highway. (30045401)