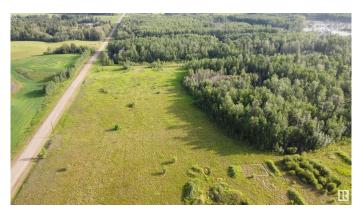

#### \$689,000

0 Bedroom, 0.00 Bathroom, Rural on 161.00 Acres

Lac Ste Anne, Rural Lac Ste. Anne County, AB

161 Acres of land currently zoned industrial that fronts onto Highway 43 and R.R. 44 located in Lac Ste Anne Business Park.
Sellers have a preliminary subdivision plan for 3 stages of residential and 1 stage of industrial that includes 7 industrial lots ranging from 0.99 to 1.30 hectares (2.44 to 3.21 acres) that front onto Highway 43, which could also be consolidated to make larger lots. Power and gas are available at the property line with a service road that runs parallel to the Highway. (30045401)

### **Exterior**

Exterior Features Flat Site, Subdividable Lot