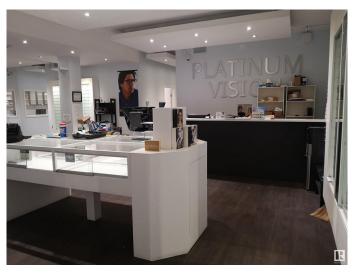

#### \$2,195,000

Bedroom, Bathroom, 10,000 sqft Retail on 0.00 Acres

Central Mcdougall, Edmonton, AB

Excellence downtown location on 101 Street Zoning CB2, New building 5,000 SF 1) Main Floor \$17 PSF/Ann. build out with quality improvements, ideal for Professional and Medical Center i.e. Optometrist / Eye Care Clinic, Health Clinic and Pharmacy, and Dental Clinic. 2) 2nd Floor, 4 available office spaces with each 1,200SF \$13 PSF/Ann. Typical uses include lawyers, accountants, engineers, architects, insurance, loan offices, massage studio. All units are provided with separate utility meters, and low opp. cost of \$6 PSF/Ann for main floor and \$3 PSF/Ann for 2nd floor. Close to EPCOR Tower, ICE District, Royal Alberta Museum, Royal Alex Hospital, Kingsway Garden Mall, The Brick Warehouse and many more.