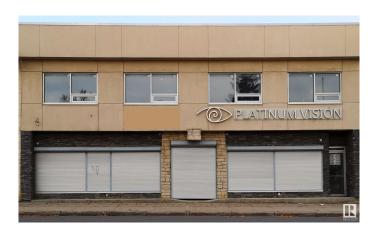

# \$2,195,000 - 10730 101 St Nw, Edmonton

MLS® #E4333444

#### \$2,195,000

Bedroom, Bathroom, 10,000 sqft Retail on 0.00 Acres

Central Mcdougall, Edmonton, AB

Excellence downtown location on 101 Street Zoning CB2, New building 5,000 SF 1) Main Floor \$17 PSF/Ann. build out with quality improvements, ideal for Professional and Medical Center i.e. Optometrist / Eye Care Clinic, Health Clinic and Pharmacy, and Dental Clinic. 2) 2nd Floor, 4 available office spaces with each 1,200SF \$13 PSF/Ann. Typical uses include lawyers, accountants, engineers, architects, insurance, loan offices, massage studio. All units are provided with separate utility meters, and low opp. cost of \$6 PSF/Ann for main floor and \$3 PSF/Ann for 2nd floor. Close to EPCOR Tower, ICE District, Royal Alberta Museum, Royal Alex Hospital, Kingsway Garden Mall, The Brick Warehouse and many more.

## **Community Information**

Address 10730 101 St Nw

Area Edmonton

Subdivision Central Mcdougall

City Edmonton

Province AB

Postal Code T5H 2S1

**Exterior** 