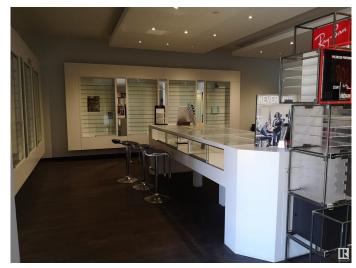

#### \$2,195,000

Bedroom, Bathroom, 10,000 sqft Retail on 0.00 Acres

Central Mcdougall, Edmonton, AB

Excellence downtown location on 101 Street Zoning CB2, New building 5,000 SF 1) Main Floor \$17 PSF/Ann. build out with quality improvements, ideal for Professional and Medical Center i.e. Optometrist / Eye Care Clinic, Health Clinic and Pharmacy, and Dental Clinic. 2) 2nd Floor, 4 available office spaces with each 1,200SF \$13 PSF/Ann. Typical uses include lawyers, accountants, engineers, architects, insurance, loan offices, massage studio. All units are provided with separate utility meters, and low opp. cost of \$6 PSF/Ann for main floor and \$3 PSF/Ann for 2nd floor. Close to EPCOR Tower, ICE District, Royal Alberta Museum, Royal Alex Hospital, Kingsway Garden Mall, The Brick Warehouse and many more.