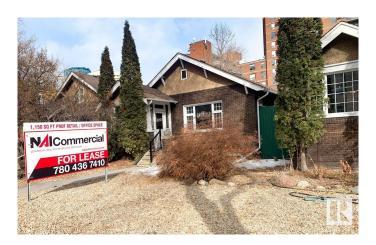

# **\$0 - 9935 104 St Nw Nw, Edmonton**

MLS® #E4321349

## \$0

Bedroom, Bathroom, 1,150 sqft Retail on 0.00 Acres

Downtown\_EDMO, Edmonton, AB

Unique retail/office building located in downtown Edmonton • 1,150 sq.ft.± of main floor character space • Extensively renovated in 2013 • 7 parking stalls in rear • Perfect for professional users • Well established neighborhood • 5 minute drive to Rogers Place, the Ice District and MacEwan University