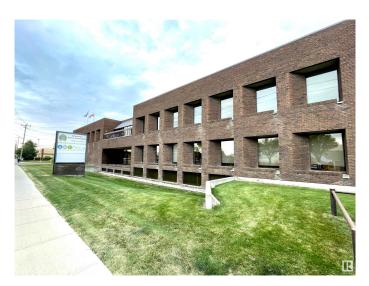

# \$0 - 14220 112 Av Nw, Edmonton

MLS® #E4314132

#### \$0

Bedroom, Bathroom, 2,066 sqft Office on 0.00 Acres

Huff Bremner Estate Industrial, Edmonton, AB

 $\hat{a} \in \hat{c}$  2 spaces available - 1,113 sq.ft. or 2,066 sq.ft.  $\hat{a} \in \hat{c}$  Tenants have access to common area lounge, auditorium and 4 secure levels of parking  $\hat{a} \in \hat{c}$  Lower Level is open concept available immediately  $\hat{a} \in \hat{c}$  Second floor is currently shell space ready for interior improvements  $\hat{a} \in \hat{c}$  High level of security  $\hat{a} \in \hat{c}$ Recently upgraded elevator  $\hat{a} \in \hat{c}$  Quick access to Yellowhead Trail, Stony Plain Road and St.Albert Trail  $\hat{a} \in \hat{c}$  Parking ratio is approximately 5 stalls per 1,000 sq.ft.

#### Exterior