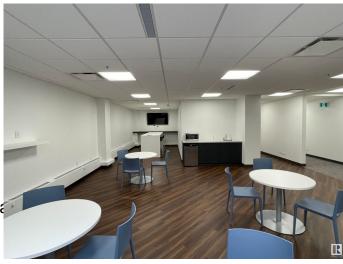

#### \$0

Bedroom, Bathroom, 2,066 sqft Office on 0.00 Acres

Huff Bremner Estate Industrial, Edmonton, AB

 $\hat{a} \in \hat{c}$  2 spaces available - 1,113 sq.ft. or 2,066 sq.ft.  $\hat{a} \in \hat{c}$  Tenants have access to common area lounge, auditorium and 4 secure levels of parking  $\hat{a} \in \hat{c}$  Lower Level is open concept available immediately  $\hat{a} \in \hat{c}$  Second floor is currently shell space ready for interior improvements  $\hat{a} \in \hat{c}$  High level of security  $\hat{a} \in \hat{c}$ Recently upgraded elevator  $\hat{a} \in \hat{c}$  Quick access to Yellowhead Trail, Stony Plain Road and St.Albert Trail  $\hat{a} \in \hat{c}$  Parking ratio is approximately 5 stalls per 1,000 sq.ft.