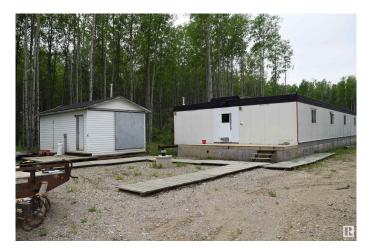

#### \$40,000

9 Bedroom, 10.00 Bathroom, 3,254 sqft Single Family on 2.76 Acres

Red Earth Creek, Red Earth Creek, AB

"Civil Enforcement Sale" This 3,255 sq.ft. 9 Bedroom, 9 Bathroom + 1 Bathroom in the Pump House, Single Family/Commercial Rooming House is for sale 50% Ownership, the other 50% can be Purchased by going to Court through Partition and Sale. The place is in need of some work but, it would make a Beautiful Place to call Home or otherwise. There is a Pump House, 2 Decks, 9 Campsites and plenty of room for what ever you want. All information and measurements have been obtained from the M.D. of Opportunity No. 17, or assumed, and could not be confirmed. "The measurements represented do not imply they are in accordance with the Residential Measurement Standard in Alberta". There is NO ACCESS to the property, drive-by's only and please respect the Owner's situation.

#### **Amenities**

Amenities Deck

Parking Spaces 12

Parking See Remarks

## **Exterior**

Exterior Wood, Metal

Exterior Features Commercial, Flat Site, Landscaped, Schools, Shopping Nearby, Treed

Lot

Roof Roll Roofing
Construction Wood, Metal
Foundation See Remarks