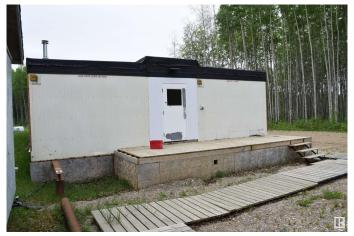

#### \$40,000

9 Bedroom, 10.00 Bathroom, 3,254 sqft Single Family on 2.76 Acres

Red Earth Creek, Red Earth Creek, AB

"Civil Enforcement Sale" This 3,255 sq.ft. 9 Bedroom, 9 Bathroom + 1 Bathroom in the Pump House, Single Family/Commercial Rooming House is for sale 50% Ownership, the other 50% can be Purchased by going to Court through Partition and Sale. The place is in need of some work but, it would make a Beautiful Place to call Home or otherwise. There is a Pump House, 2 Decks, 9 Campsites and plenty of room for what ever you want. All information and measurements have been obtained from the M.D. of Opportunity No. 17, or assumed, and could not be confirmed. "The measurements represented do not imply they are in accordance with the Residential Measurement Standard in Alberta". There is NO ACCESS to the property, drive-by's only and please respect the Owner's situation.

#### **Amenities**

Amenities Deck

Parking Spaces 12

Parking See Remarks

## **Exterior**

Exterior Wood, Metal

Exterior Features Commercial, Flat Site, Landscaped, Schools, Shopping Nearby, Treed

Lot

Roof Roll Roofing
Construction Wood, Metal
Foundation See Remarks