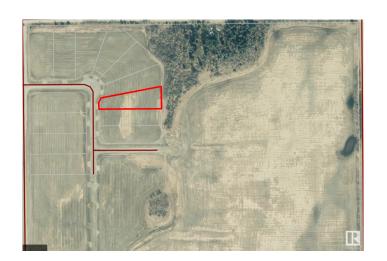

### \$119,900

0 Bedroom, 0.00 Bathroom, Rural on 1.46 Acres

Morris Estates, Rural Bonnyville M.D., AB

Country living just minutes from Cold Lake. Ideal building location on nearly 1.5 acres in Phase 1 of Morris Estates - A new country subdivision just outside Cold Lake city limits! Subdivision has paved roads, street lighting, and underground services. This area is the next up and coming country neighbourhood - whether you're looking to build your dream home, or as a builder to help build up this amazing neighbourhood - this is the place for you!

# **Community Information**

Address 113 62529 Range Rd 420a

\$119,900

Area Rural Bonnyville M.D.

Subdivision Morris Estates

City Rural Bonnyville M.D.

County ALBERTA

Province AB