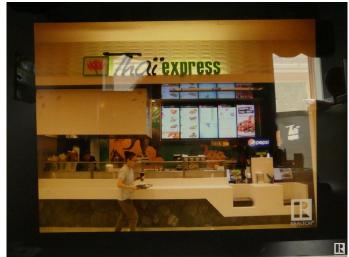

### \$398,800

Bedroom, Bathroom, Business on 0.00 Acres

Summerlea, Edmonton, AB

Excellent Fast food Franchise in very busy shopping center in WEM. 10 year lease with 5 year option. About 5 years left on existing lease.