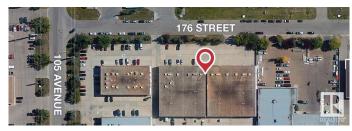

#### \$0

Bedroom, Bathroom, 2,194 sqft Office on 0.00 Acres

Stone Industrial, Edmonton, AB

• Strategically located in West Edmonton with easy access to Stony Plain Road, Anthony Henday Drive and Yellowhead Highway • 6 Fully developed office spaces available, ranging from 916 - 2,194 sq.ft.± • Move in ready with updated flooring for new tenants • Double row surface parking • Well maintained and managed 2-storey property

## **Community Information**

Address # #200 10464 176 St Nw

Area Edmonton

Subdivision Stone Industrial

City Edmonton

Province AB

Postal Code T5S 1L3