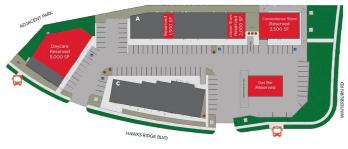

#### **\$0**

Bedroom, Bathroom, 20 sqft Retail on 0.00 Acres

Hawks Ridge, Edmonton, AB

Proposed/New commercial development (Approximately 27,000 Square Feet) in rapidly growing community of Big Lake Landing is available to lease (expected possession in February 2023). This high exposure retail space is located at the intersection of 215 street (Winterburn Road) and Hawks Ridge Blvd and, Trumpeter Way and, sits across approved school site and proposed park. This Commercial Plaza has Retail Units that are approximately 1200 square feet and more in size. We are looking for Medical and Medical Related Businesses (Chiro, Physio, Massage), **Optometrist, Dentist, Personal Services Shops** (Hair Salon, Nail Salon, Spa etc..), Food Services Retail, Professional Services, Learning/Tutoring Centre, Coffee Shop, Bakery, Restaurants etc..., to complementing existing businesses (pre-leased) including: Day Care, Gas Bar cum Convenience Store, Liquor Retail Business and, couple of other general retail shops. Adjacent units can be combined to meet higher space requirement (2400 to 5000 square feet appx.)