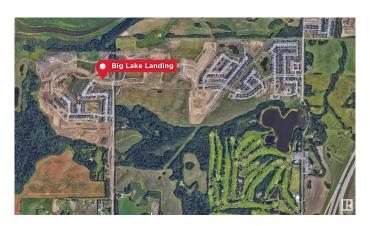

#### **\$0**

Bedroom, Bathroom, 20 sqft Retail on 0.00 Acres

Hawks Ridge, Edmonton, AB

Proposed/New commercial development (Approximately 27,000 Square Feet) in rapidly growing community of Big Lake Landing is available to lease (expected possession in February 2023). This high exposure retail space is located at the intersection of 215 street (Winterburn Road) and Hawks Ridge Blvd and, Trumpeter Way and, sits across approved school site and proposed park. This Commercial Plaza has Retail Units that are approximately 1200 square feet and more in size. We are looking for Medical and Medical Related Businesses (Chiro, Physio, Massage), **Optometrist, Dentist, Personal Services Shops** (Hair Salon, Nail Salon, Spa etc..), Food Services Retail, Professional Services, Learning/Tutoring Centre, Coffee Shop, Bakery, Restaurants etc..., to complementing existing businesses (pre-leased) including: Day Care, Gas Bar cum Convenience Store, Liquor Retail Business and, couple of other general retail shops. Adjacent units can be combined to meet higher space requirement (2400 to 5000 square feet appx.)