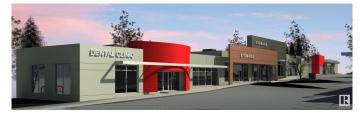

#### **\$0**

Bedroom, Bathroom, 20 sqft Retail on 0.00 Acres

Hawks Ridge, Edmonton, AB

Proposed/New commercial development (Approximately 27,000 Square Feet) in rapidly growing community of Big Lake Landing is available to lease (expected possession in February 2023). This high exposure retail space is located at the intersection of 215 street (Winterburn Road) and Hawks Ridge Blvd and, Trumpeter Way and, sits across approved school site and proposed park. This Commercial Plaza has Retail Units that are approximately 1200 square feet and more in size. We are looking for Medical and Medical Related Businesses (Chiro, Physio, Massage), **Optometrist, Dentist, Personal Services Shops** (Hair Salon, Nail Salon, Spa etc..), Food Services Retail, Professional Services, Learning/Tutoring Centre, Coffee Shop, Bakery, Restaurants etc..., to complementing existing businesses (pre-leased) including: Day Care, Gas Bar cum Convenience Store, Liquor Retail Business and, couple of other general retail shops. Adjacent units can be combined to meet higher space requirement (2400 to 5000 square feet appx.)