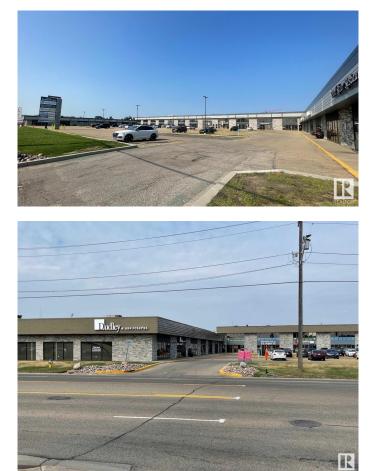

#### \$0

Bedroom, Bathroom, 2,700 sqft Retail on 0.00 Acres

Papaschase Industrial, Edmonton, AB

Retail, office, and warehouse space available from 1,347 sq. ft. up to 16,401 sq. ft. available. High parking ratio with free energized surface stalls. High visibility on 99th Street. Easy access to 99 Street, Whitemud Drive, Hwy 2, Calgary Trail and Gateway Blvd. Excellent exposure to 99 St. Building received full exterior renovation in 2022. All Utilities included in additional rent. Ideal users include established restaurants, professional office, medical, retail, showroom and light industrial. Sizes available: 1,347 sf retail, 1,364 sf retail/ warehouse; 2,317 sf retail/warehouse; 2,700 sf office; 2,713 sf retail/warehouse; 5,458 sf office; 11,384 sf office/warehouse. Maximum contiguous space is 16,401 Sq. Ft. retail/warehouse. Listed rental rate is average, actual rate is dependent on unit and deal terms.

## **Community Information**

| Address     | 4600 99 St Nw         |
|-------------|-----------------------|
| Area        | Edmonton              |
| Subdivision | Papaschase Industrial |
| City        | Edmonton              |
| Province    | AB                    |
| Postal Code | T6E 5H5               |